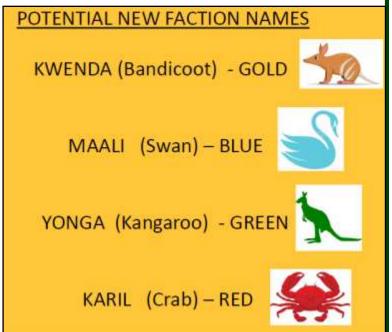

### Proposed Renaming of our Factions

The WA Department of Education encourages schools to respect and acknowledge Aboriginal culture. Over the last two years, our school has undertaken a number of initiatives to embed cultural responsiveness, including the installation of our new

flagpoles, celebrating NAIDOC and Reconciliation Week and by teachers embedding cultural content into their learning programs.

To further reflect this, we are considering renaming our factions with local Noongar names and assigning each faction with an animal mascot while retaining our original colours of gold, blue, green and red. After much discussion with Mr Bycroft, and consultation with the Reconciliation Committee and staff, new faction names and animals have been proposed. The animal symbols shown are examples only and will not be the final design.

We welcome your feedback which can be emailed to Miss Sas (nousha.sas@education.wa.edu.au) or you are welcome to attend our next Reconciliation Committee Meeting which is being held on Monday 8th November at 3 pm in the library.