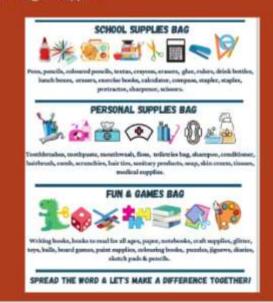

More information about these events will be shared through Connect.

Thanks to everyone involved in organizing and helping at last Friday's

Subway Lunch Day—our kids loved it!

The Bags of Hope Project is an initiative run by the Rossy Reach Out student volunteers at Rossmoyne Senior High School. To support this wonderful group to make 500 bags for homeless and disadvantaged youth, we are going to help!! We would love everyone to donate a few items to fill the bags. Some ideas are listed below. NEW ITEMS ONLY, please!!! You can drop your donations off in the big box outside the Staff Room. We will be collecting until Thursday 18th November.

Some classes have been invited to decorate canvas bags!

Mrs Hill and the students from Room 10 will be walking to

Rossmoyne Senior High School to deliver our bags to the Rossy

Reach Out volunteers.

Thanks for your support!