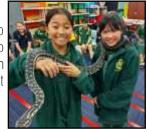

### River Rangers

Our River Rangers recently had a visit from some reptiles, and learnt how to handle bobtail goannas, stimson pythons and carpet snakes. They also learnt many facts about snakes including how to tell the difference between venomous and non-venomous snakes by the scales on their belly. Not that you'd want to get close enough to check this out!