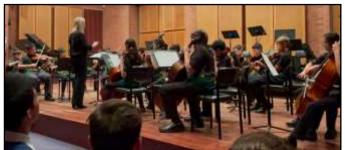

### Music News

Term 3 was certainly a busy time for our students in the orchestra, band and choirs. Congratulations to everyone who performed in the events below.

### ABODA Junior Orchestra Festival

On Sunday 12th September, the String Orchestra performed a lovely set of Stephen Chin pieces including 'Jumpin' Jumbucks' and 'Mango Tango' at the ABODA Junior Orchestra Festival held at Churchlands Senior High School's Auditorium. They also received excellent results from the adjudicators.