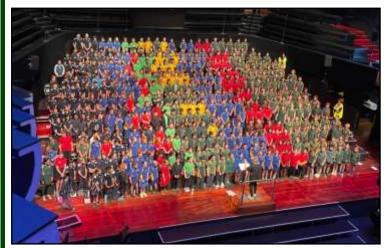

### Massed Choir Festival

Our 65 Senior Choir members joined with students from six other schools at the Concert Hall on Friday 17th September and did an amazing job participating in the Massed Choir Festival. They performed 11 songs to a sold-out audience. Ava (Year 6) was selected as one of the comperes and Soha (Year 5) was selected as a soloist. They both did a spectacular job representing our school.